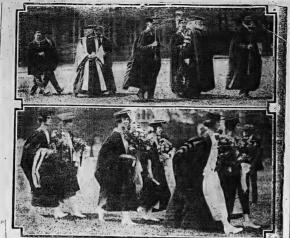

### Public School Cadet Praised

Brigadier-General Decides Queen Victoria School Was Best

WERE 250 ON PAROLE

Baby Corps Made Especially Good Showing Officers Say

Construction of the second of

C. O.—Gearn Alexandra
C. O.—Georre Alkina: Plateon Com-mandra—Ronald Blakley: Ralph El-liett and Wm. Keegan; Platom Ser-geants—Allan Sprague. Harry Blake. and Mitchell Gillen. Strength of corps

Mong Garry

O. C.—Testic Gerier, Patton ComBinders-Vernon Hoffman No. 1 and
Binders-Vernon Hoffman No. 1 and
Binders-Vernon Hoffman No. 1 and
Binders ComBinders-Vernon Hoffman No. 1 and
Binders Cook No. 27 Sam Tode No. 3
branch Cook No. 27 Sam Tode No. 3
branch No. 1 Streamlin

On the Man No. 1 and Sam No. 1 and Sam No. 3
branch No. 2 Branch No. 3
br

at its in positionery of drill, He was leased to see that the calest took pride in their work. King Gorre a handy lead of youngeters and the sided them all searces. Be imped-ted by the searce of the searce could be searce of the searce Capit. Hero also spake a few cond-sumerly that of King Gorre School. The proceedings were bounded to a little and for the King. The corps best-day the basis band of the Hole of the searce of the searce of the searce to the searce of the se